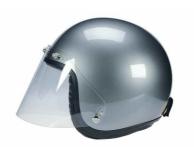

The Davida Jet integrates superior fitting, traditional styles and manufacturing into a modern safety product that meets the latest European safety standards; ECE R22-05.

distinctive range of hand built, leather lined open face helmets with classic lines and shapes

### The Davida Jet

- European Safety Standard ECE R22-05 certified.
- ACU Gold Approved for racing.
- 3 shell sizes and 6 helmet sizes.
- Fibreglass composite shell.
- Superior quilted leather lined interior and satin crown.
- Goggle retainer.
- Available in all the Davida styles as standard as well as bespoke service.