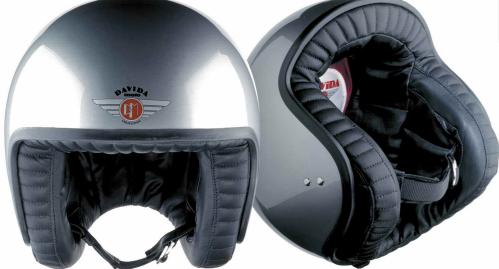

The Davida Jet integrates superior fitting, traditional styles and manufacturing into a modern safety product that meets the latest European safety standards; ECE R22-05.

distinctive range of hand built, leather lined open face helmets with classic lines and shapes

### The Davida Jet

- European Safety Standard ECE R22-05 certified.
- ACU Gold Approved for racing.
- 3 shell sizes and 6 helmet sizes.
- Fibreglass composite shell.
- Superior quilted leather lined interior and satin crown.
- Goggle retainer.
- Available in all the Davida styles as standard as well as bespoke service.