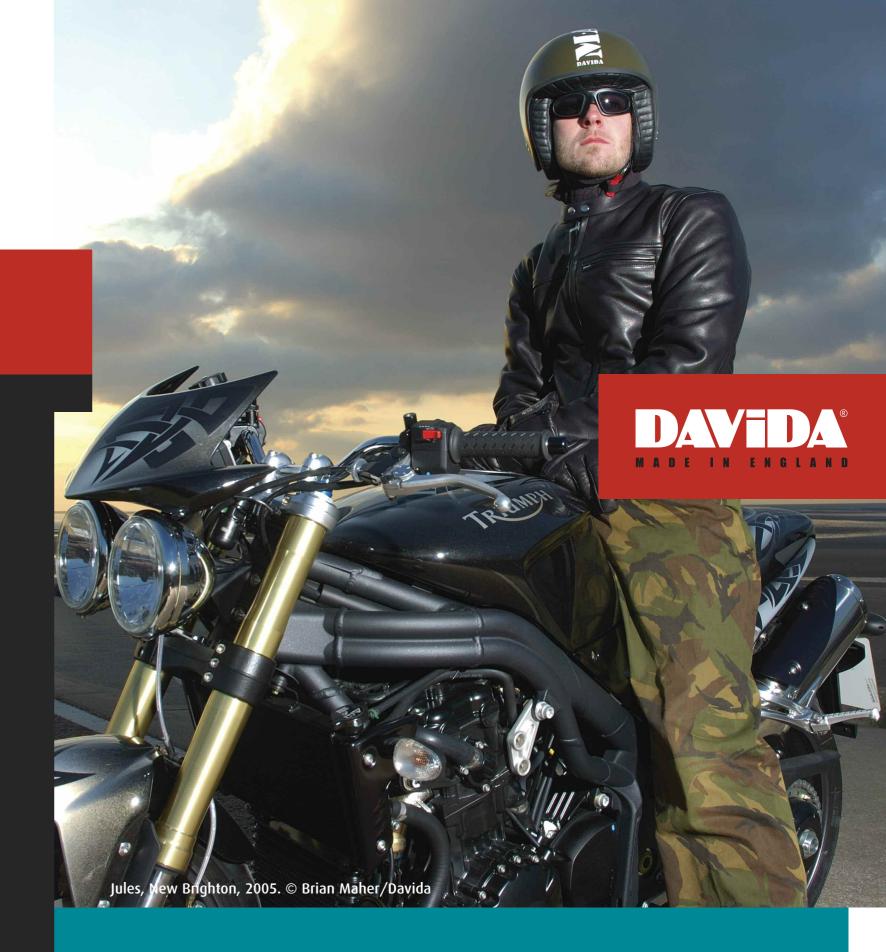

The Davida Jet integrates superior fitting, traditional styles and manufacturing into a modern safety product that meets the latest European safety standards; ECE R22-05.

distinctive range of hand built, leather lined open face helmets with classic lines and shapes

Inspired by our own love of motorcycles we continue to produce our unique and highly

Bob Health polycarbonate wrap around visor with 5 press studs to fit Davida Jet with 5 studs. **64**101 Clear