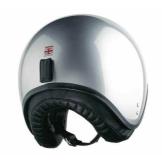

The Davida Jet integrates superior fitting, traditional styles and manufacturing into a modern safety product that meets the latest European safety standards; ECE R22-05.

distinctive range of hand built, leather lined open face helmets with classic lines and shapes

### The Davida Jet

- European Safety Standard ECE R22-05 certified.
- ACU Gold Approved for racing.
- 3 shell sizes and 6 helmet sizes.
- Fibreglass composite shell.
- Superior quilted leather lined interior and satin crown.
- Goggle retainer.
- Available in all the Davida styles as standard as well as bespoke service.